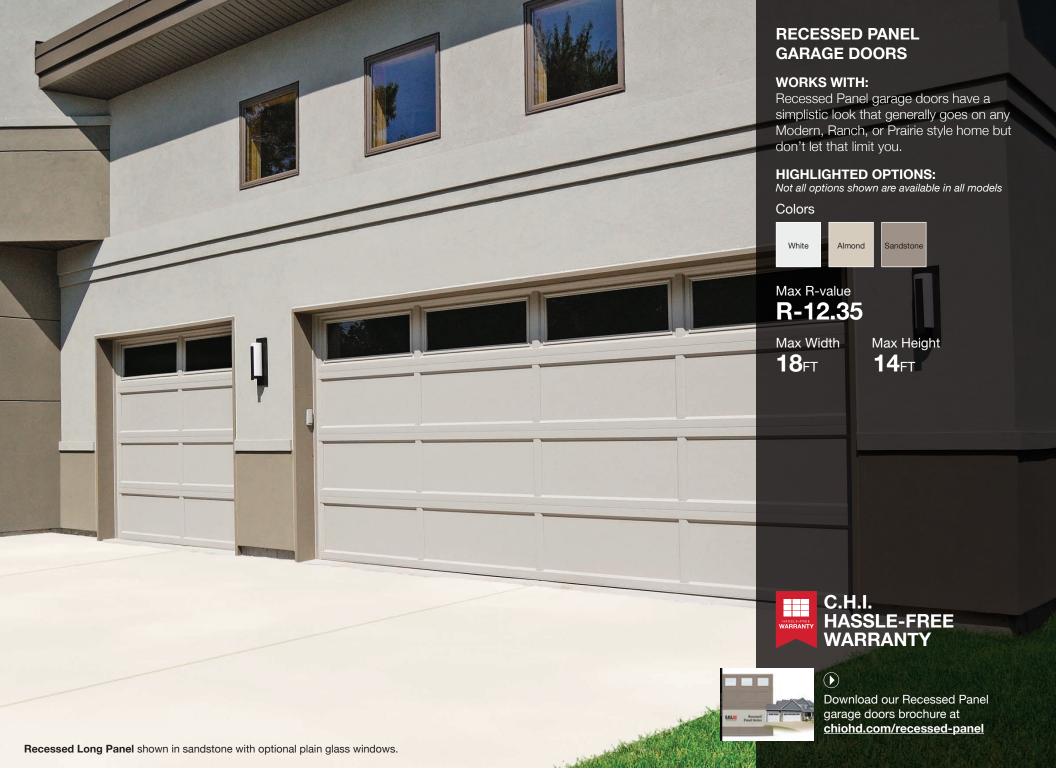

# A LEGACY DEFINED **RECESSED PANEL**

This beautiful, recessed panel provides the look of traditional wood frame and panel construction, shaped from steel and embossed with a natural wood grain finish.

Above: Recessed Short Panel shown in almond with optional plain glass windows.

Left: Recessed Combo Panel shown in white with optional plain glass windows.

16