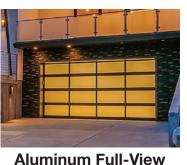

# ALUMINUM FULL-VIEW

A dramatic statement, made to fit your contemporary garage door application. Our aluminum full-view garage doors are expertly engineered of aluminum and glass that will give your home the perfect blend of industrial and ultra modern.

#### GARAGE DOOR STYLES

| 1 |  |
|---|--|
|   |  |
| 1 |  |
|   |  |
|   |  |
| 4 |  |
|   |  |
|   |  |
| ų |  |
|   |  |
|   |  |
|   |  |

Full-view

Above: Aluminum Full-View shown in anodized with optional frosted glass.