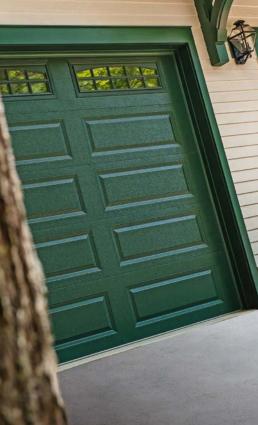

# RAISE THE STANDARD

Add depth to your garage door with C.H.I.'s raised panel design, available in both short and long panel options. The raised panels start with a recessed edge, but the interior surface of each panel is brought slightly forward, adding just a hint of definition to a classic garage door design.

#### GARAGE DOOR STYLES

Short Panel

Long Panel

Left: Long Raised Panel shown in evergreen with optional cascade window inserts.

Bottom: Short Raised Panel shown in white with optional stockton window inserts.

Download our Raised Panel garage doors brochure at chiohd.com/raised-panel

Short Raised Panel shown in sandstone.