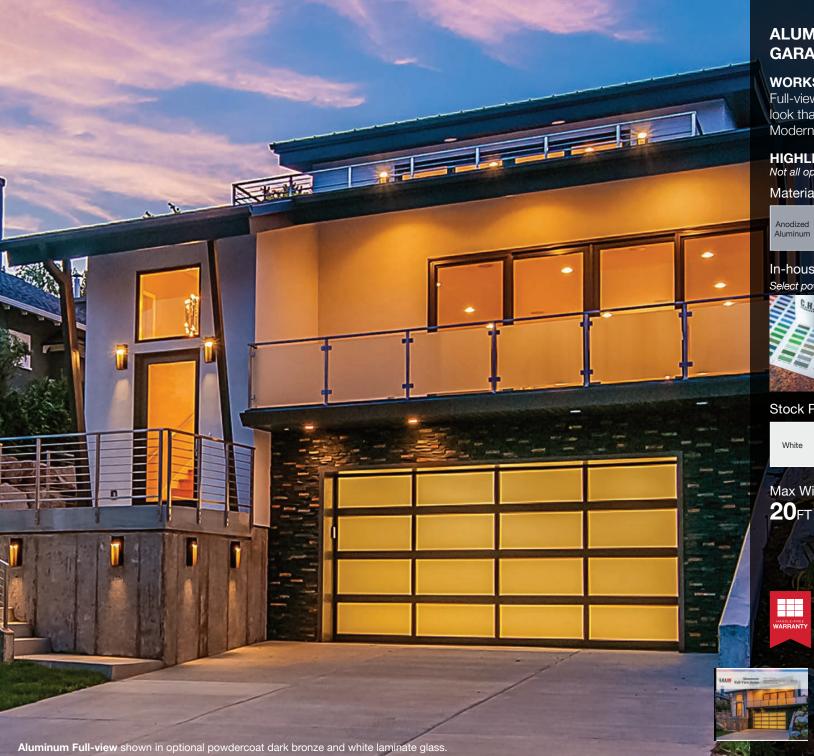

# ALUMINUM FULL-VIEW

A dramatic statement, made to fit your contemporary garage door application. Our aluminum full-view garage doors are expertly engineered of aluminum and glass that will give your home the perfect blend of industrial and ultra modern.

#### GARAGE DOOR STYLES

| 1 |  |
|---|--|
|   |  |
| 1 |  |
|   |  |
|   |  |
| 4 |  |
|   |  |
|   |  |
| ų |  |
|   |  |
|   |  |
|   |  |

Full-view

Above: Aluminum Full-View shown in anodized with optional frosted glass.

# **ALUMINUM FULL-VIEW GARAGE DOORS**

## WORKS WITH:

Full-view garage doors have an architectural look that complements any Mid-Century Modern to Modern or Pueblo style homes.

## **HIGHLIGHTED OPTIONS:**

Not all options shown are available in all models

Material

In-house Powder Coating Select powder coat options from a palette of 188 colors

### Stock Powder Coat Colors

Max Width **20**FT

Max Height **16**FT

Discover more in our Full-View garage doors flier at chiohd.com/aluminum-full-view