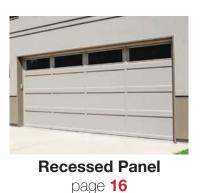

# A LEGACY DEFINED **RECESSED PANEL**

This beautiful, recessed panel provides the look of traditional wood frame and panel construction, shaped from steel and embossed with a natural wood grain finish.

#### **GARAGE DOOR STYLES**

| -     |
|-------|
|       |
|       |
|       |
|       |
|       |
|       |
|       |
|       |
|       |
|       |
|       |
|       |
|       |
|       |
|       |
| Short |
| Short |
| ONOIL |

Above: Recessed Short Panel shown in almond with optional plain glass windows.

Left: Recessed Combo Panel shown in white with optional plain glass windows.

16