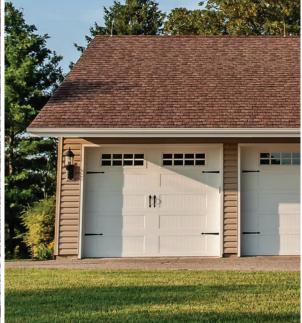

# STAMPED CARRIAGE HOUSE

Rustic craftsmanship brings unparalleled warmth and individuality to our line of carriage house style garage doors. Built with handcrafted details and a deeply embossed wood grain finish, this series perfectly captures the appeal of traditional carriage house doors.

#### **GARAGE DOOR STYLES**

Short Panel

Long Panel

Learn more at

chiohd.com/stamped-carriage-house

Above: **Stamped Long Panel** shown in white with optional stockton window inserts and plain glass with standard spade hardware.

Left: **Stamped Short Panel** shown in sandstone with optional stockton window inserts and plain glass with wrought iron hardware.

) (Interview)