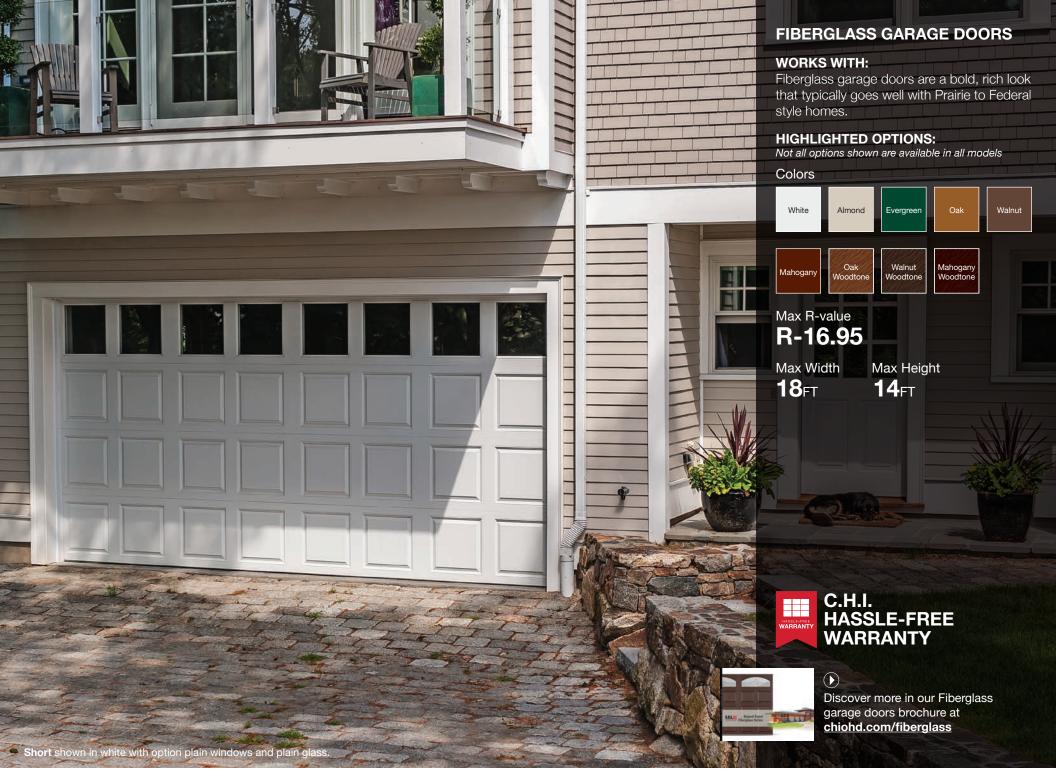

**GLASS** Let a little light in your garage and add value to your home with a multitude of choices in both single and double pane glass.

**DESIGNER GLASS** Bring your garage door and your home to life with a wide selection of designer glass options.