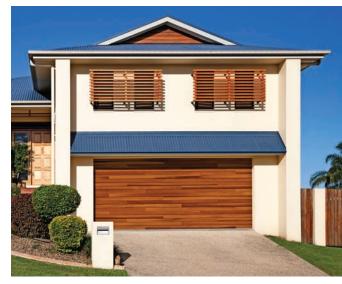

# PREMIUM WOODTONE DOORS **ACCENTS WOODTONES**

Featuring the most advanced, highest resolution finishes available, Accents Woodtones accurately portray a non-repeating wood grain to achieve the warmth, appeal, and beauty of a handcrafted wood garage door while providing the strength and durability of steel.

#### Above: Planks shown in cedar.

Top Right: Flush Overlay shown in mahogany with optional plain glass, stockton window inserts, and standard spade hardwaredelivers the image of a carriage house overaly garage door on a completely smooth surface.

Bottom Right: Raised Panel Long shown in dark oak with optional madison inserts and seeded glass. Learn more at chiohd.com/accents-woodtones

nies) 14