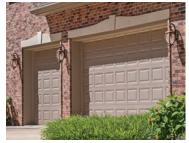

# RAISE THE STANDARD

Add depth to your garage door with C.H.I.'s raised panel design, available in both short and long panel options. The raised panels start with a recessed edge, but the interior surface of each panel is brought slightly forward, adding just a hint of definition to a classic garage door design.

#### GARAGE DOOR STYLES

Short Panel

Long Panel

Left: Long Raised Panel shown in evergreen with optional cascade window inserts.

Bottom: Short Raised Panel shown in white with optional stockton window inserts.

Download our Raised Panel garage doors brochure at chiohd.com/raised-panel

Short Raised Panel shown in sandstone.