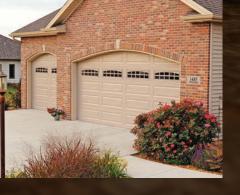

# RAISE THE STANDARD

Add depth to your garage door with C.H.I.'s raised panel design, available in both short and long panel options. The raised panels start with a recessed edge, but the interior surface of each panel is brought slightly forward, adding just a hint of definition to a classic garage door design.

#### GARAGE DOOR STYLES

Short Panel

Long Panel

Left: Long Raised Panel shown in evergreen with optional cascade window inserts.

Bottom: Short Raised Panel shown in white with optional stockton window inserts.

Download our Raised Panel garage doors brochure at chiohd.com/raised-panel

Short Raised Panel shown in sandstone.