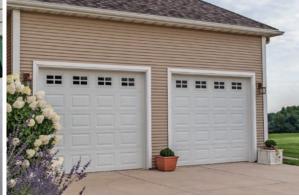

# STAMPED CARRIAGE HOUSE

Rustic craftsmanship brings unparalleled warmth and individuality to our line of carriage house style garage doors. Built with handcrafted details and a deeply embossed wood grain finish, this series perfectly captures the appeal of traditional carriage house doors.

#### **GARAGE DOOR STYLES**

Short Panel

Long Panel

Learn more at

chiohd.com/stamped-carriage-house

Above: **Stamped Long Panel** shown in white with optional stockton window inserts and plain glass with standard spade hardware.

Left: **Stamped Short Panel** shown in sandstone with optional stockton window inserts and plain glass with wrought iron hardware.

) (Interview)