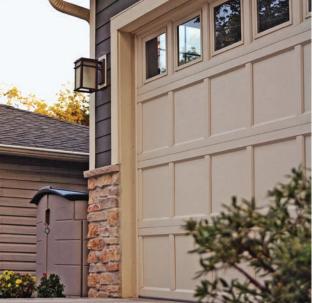

# STAMPED CARRIAGE HOUSE

Rustic craftsmanship brings unparalleled warmth and individuality to our line of carriage house style garage doors. Built with handcrafted details and a deeply embossed wood grain finish, this series perfectly captures the appeal of traditional carriage house doors.

Left: **Stamped Short Panel** shown in sandstone with optional stockton window inserts and plain glass with wrought iron hardware.

) (Interview)