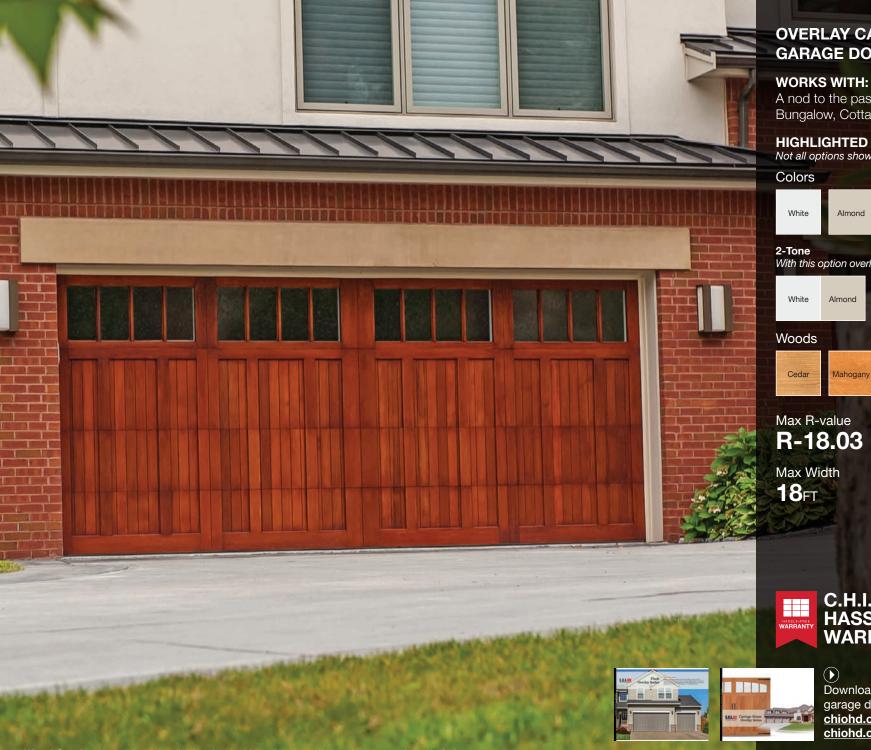

# OVERLAY CARRIAGE HOUSE

C.H.I.'s line of carriage style doors are carefully crafted, resulting in an exceptional collection of traditional doors. Whether you prefer the strength of steel, the durability of fiberglass or the beauty of rich, natural wood, you'll find the garage doors you want here with details you won't find anywhere else.

# **OVERLAY CARRIAGE HOUSE GARAGE DOORS**

A nod to the past that works well on a Bungalow, Cottage, or Victorian style home.

### **HIGHLIGHTED OPTIONS:**

Not all options shown are available in all models

Sandstone

With this option overlays and windows are always white

Sandstone

Max Height **10**FT

Download our Overlay Carriage House garage doors brochure at chiohd.com/overlay-carriage-house chiohd.com/flush-overlay

Wood Overlay shown in cedar, field stained with optional madison windows and seeded glass.