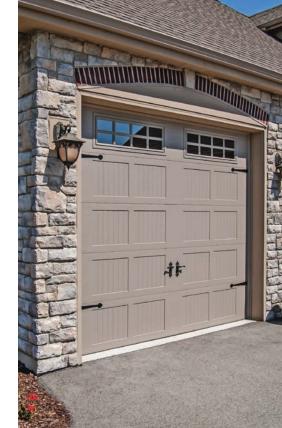

# STAMPED CARRIAGE HOUSE

Rustic craftsmanship brings unparalleled warmth and individuality to our line of carriage house style garage doors. Built with handcrafted details and a deeply embossed wood grain finish, this series perfectly captures the appeal of traditional carriage house doors.

#### **GARAGE DOOR STYLES**

Short Panel

Long Panel

Learn more at

chiohd.com/stamped-carriage-house

Above: **Stamped Long Panel** shown in white with optional stockton window inserts and plain glass with standard spade hardware.

Left: **Stamped Short Panel** shown in sandstone with optional stockton window inserts and plain glass with wrought iron hardware.

) (Interview)