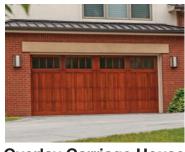

# STAMPED CARRIAGE HOUSE

Rustic craftsmanship brings unparalleled warmth and individuality to our line of carriage house style garage doors. Built with handcrafted details and a deeply embossed wood grain finish, this series perfectly captures the appeal of traditional carriage house doors.

#### **GARAGE DOOR STYLES**

Short Panel

Long Panel

Learn more at

chiohd.com/stamped-carriage-house

Above: **Stamped Long Panel** shown in white with optional stockton window inserts and plain glass with standard spade hardware.

Left: **Stamped Short Panel** shown in sandstone with optional stockton window inserts and plain glass with wrought iron hardware.

) (Interview)