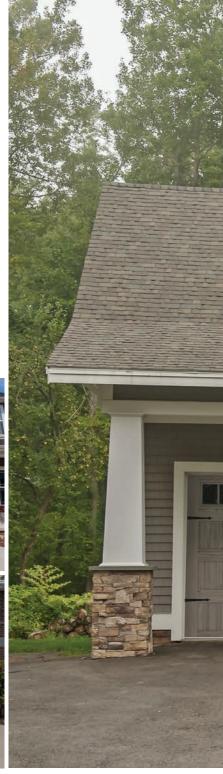

# PREMIUM WOODTONE DOORS **ACCENTS WOODTONES**

Featuring the most advanced, highest resolution finishes available, Accents Woodtones accurately portray a non-repeating wood grain to achieve the warmth, appeal, and beauty of a handcrafted wood garage door while providing the strength and durability of steel.

#### GARAGE DOOR STYLES

Stamped Carriage

House Short Panel

Planks

Stamped Carriage

House Long Panel

Flush Overlay

Raised Panel Long