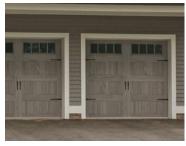

# OVERLAY CARRIAGE HOUSE

C.H.I.'s line of carriage style doors are carefully crafted, resulting in an exceptional collection of traditional doors. Whether you prefer the strength of steel, the durability of fiberglass or the beauty of rich, natural wood, you'll find the garage doors you want here with details you won't find anywhere else.

Fiberglass

Above: **Steel Overlay** shown in white with an arched top and standard spade hardware.

Right: Fiberglass Overlay shown in white with optional 4-piece arched stockton windows and plain glass.