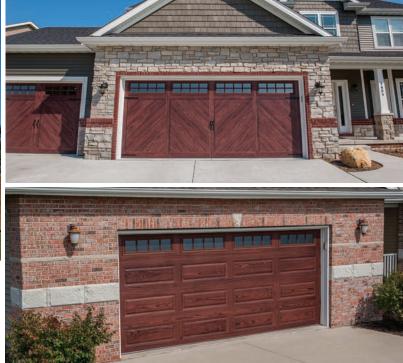

# STAMPED CARRIAGE HOUSE

Rustic craftsmanship brings unparalleled warmth and individuality to our line of carriage house style garage doors. Built with handcrafted details and a deeply embossed wood grain finish, this series perfectly captures the appeal of traditional carriage house doors.

#### **GARAGE DOOR STYLES**

Short Panel

Long Panel

Learn more at

chiohd.com/stamped-carriage-house

Above: **Stamped Long Panel** shown in white with optional stockton window inserts and plain glass with standard spade hardware.

Left: **Stamped Short Panel** shown in sandstone with optional stockton window inserts and plain glass with wrought iron hardware.

) (Interview)