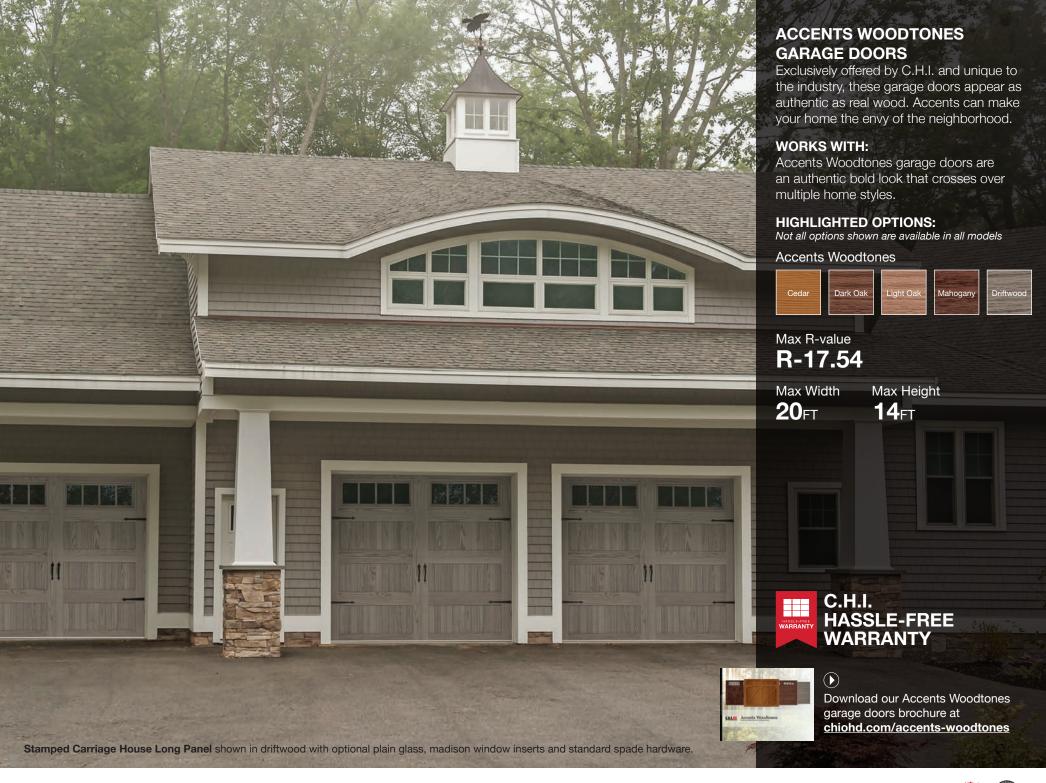

# PREMIUM WOODTONE DOORS **ACCENTS WOODTONES**

Featuring the most advanced, highest resolution finishes available, Accents Woodtones accurately portray a non-repeating wood grain to achieve the warmth, appeal, and beauty of a handcrafted wood garage door while providing the strength and durability of steel.

#### GARAGE DOOR STYLES

Stamped Carriage

House Short Panel

Planks

Stamped Carriage

House Long Panel

Flush Overlay

Raised Panel Long

#### Above: Planks shown in cedar.

Top Right: Flush Overlay shown in mahogany with optional plain glass, stockton window inserts, and standard spade hardwaredelivers the image of a carriage house overaly garage door on a completely smooth surface.

Bottom Right: Raised Panel Long shown in dark oak with optional madison inserts and seeded glass. Learn more at chiohd.com/accents-woodtones

nies) 14