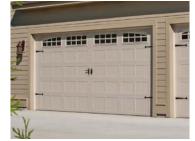

# STAMPED CARRIAGE HOUSE

Rustic craftsmanship brings unparalleled warmth and individuality to our line of carriage house style garage doors. Built with handcrafted details and a deeply embossed wood grain finish, this series perfectly captures the appeal of traditional carriage house doors.

#### **GARAGE DOOR STYLES**

Short Panel

Long Panel

Learn more at

chiohd.com/stamped-carriage-house

Above: **Stamped Long Panel** shown in white with optional stockton window inserts and plain glass with standard spade hardware.

Left: **Stamped Short Panel** shown in sandstone with optional stockton window inserts and plain glass with wrought iron hardware.

) (Interview)