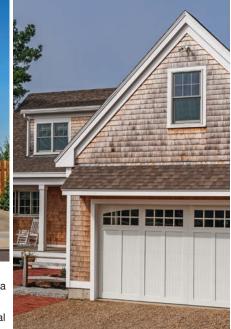

#### GARAGE DOOR STYLES

Short Panel

Long Panel

Left: Long Raised Panel shown in evergreen with optional cascade window inserts.

Bottom: Short Raised Panel shown in white with optional stockton window inserts.

Download our Raised Panel garage doors brochure at chiohd.com/raised-panel

Short Raised Panel shown in sandstone.