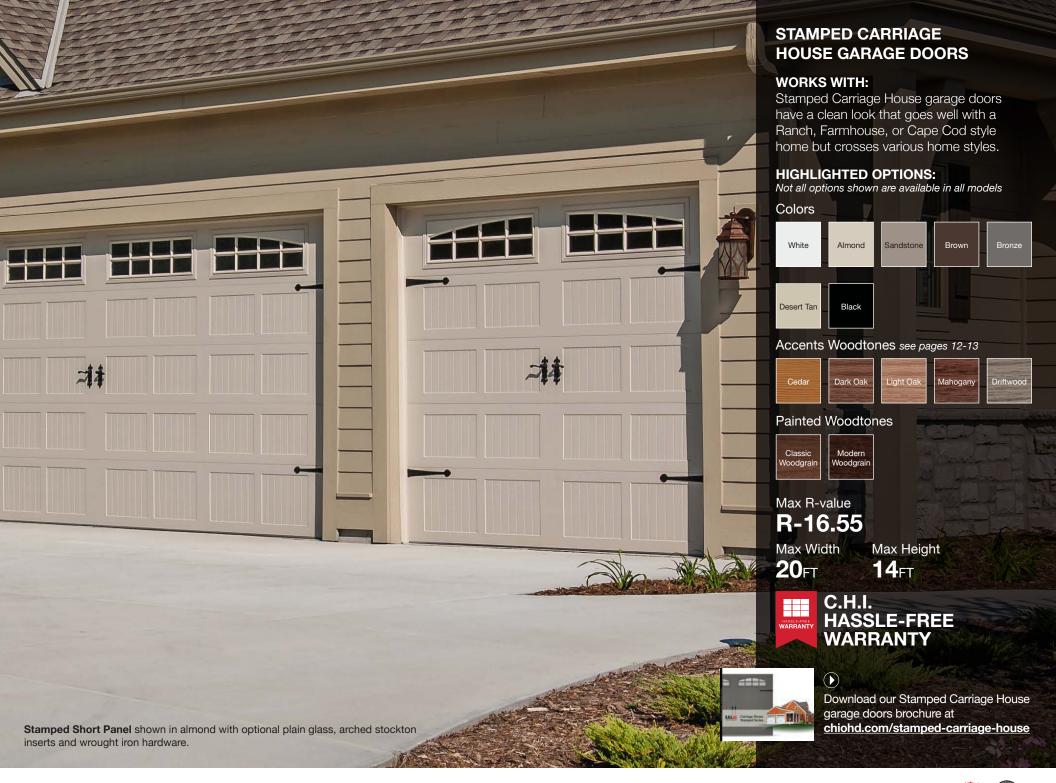

# STAMPED CARRIAGE HOUSE

Rustic craftsmanship brings unparalleled warmth and individuality to our line of carriage house style garage doors. Built with handcrafted details and a deeply embossed wood grain finish, this series perfectly captures the appeal of traditional carriage house doors.

#### **GARAGE DOOR STYLES**

Short Panel

Long Panel

Learn more at

chiohd.com/stamped-carriage-house

Above: **Stamped Long Panel** shown in white with optional stockton window inserts and plain glass with standard spade hardware.

Left: **Stamped Short Panel** shown in sandstone with optional stockton window inserts and plain glass with wrought iron hardware.

) (Interview)