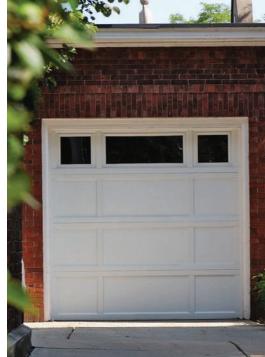

# RAISE THE STANDARD

Add depth to your garage door with C.H.I.'s raised panel design, available in both short and long panel options. The raised panels start with a recessed edge, but the interior surface of each panel is brought slightly forward, adding just a hint of definition to a classic garage door design.

#### GARAGE DOOR STYLES

Short Panel

Long Panel

Left: Long Raised Panel shown in evergreen with optional cascade window inserts.

Bottom: Short Raised Panel shown in white with optional stockton window inserts.

Download our Raised Panel garage doors brochure at chiohd.com/raised-panel

Short Raised Panel shown in sandstone.