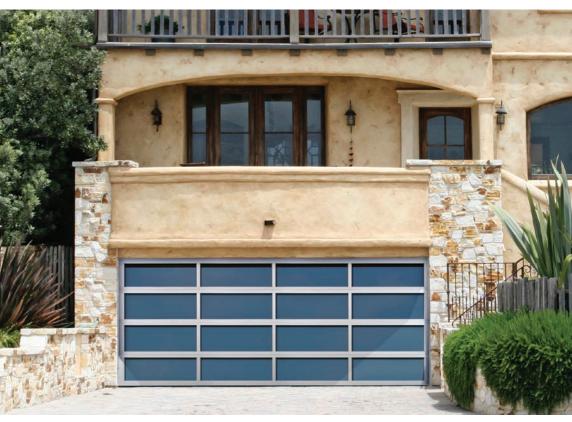

# ALUMINUM FULL-VIEW

A dramatic statement, made to fit your contemporary garage door application. Our aluminum full-view garage doors are expertly engineered of aluminum and glass that will give your home the perfect blend of industrial and ultra modern.

#### GARAGE DOOR STYLES

| 1 |  |
|---|--|
|   |  |
| 1 |  |
|   |  |
|   |  |
| 4 |  |
|   |  |
|   |  |
| ų |  |
|   |  |
|   |  |
|   |  |

Full-view

Above: Aluminum Full-View shown in anodized with optional frosted glass.

# **ALUMINUM FULL-VIEW GARAGE DOORS**

## WORKS WITH:

Full-view garage doors have an architectural look that complements any Mid-Century Modern to Modern or Pueblo style homes.

## **HIGHLIGHTED OPTIONS:**

Not all options shown are available in all models

Material

In-house Powder Coating Select powder coat options from a palette of 188 colors

### Stock Powder Coat Colors

Max Width **20**FT

Max Height **16**FT

Discover more in our Full-View garage doors flier at chiohd.com/aluminum-full-view