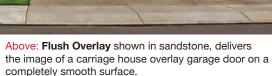

#### Above: Planks shown in cedar.

Top Right: Flush Overlay shown in mahogany with optional plain glass, stockton window inserts, and standard spade hardwaredelivers the image of a carriage house overaly garage door on a completely smooth surface.