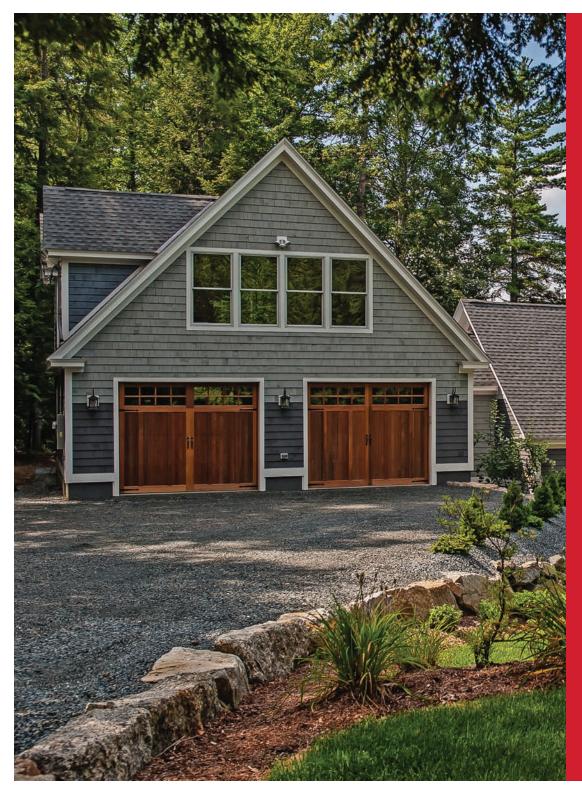

# OVERLAY CARRIAGE HOUSE

C.H.I.'s line of carriage style doors are carefully crafted, resulting in an exceptional collection of traditional doors. Whether you prefer the strength of steel, the durability of fiberglass or the beauty of rich, natural wood, you'll find the garage doors you want here with details you won't find anywhere else.

Wood Overlay shown in cedar, field stained with optional madison windows and seeded glass.